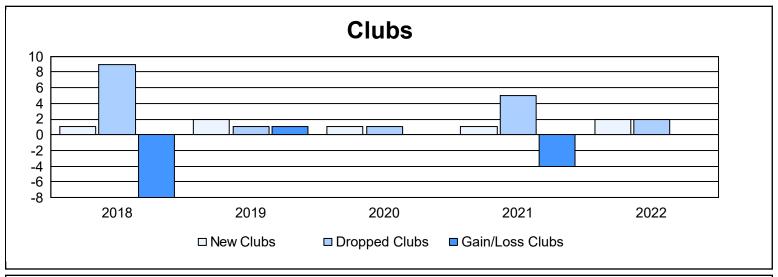

District 356 A

As of June 2022 Cumulative

| Year      | New<br>Clubs | Dropped<br>Clubs | Gain/<br>Loss<br>Clubs | New<br>Members | Charter<br>Members | Reinstate<br>Members | Transfer<br>Members | Total<br>Member<br>Added | Total<br>Members<br>Dropped | Gain/<br>Loss<br>Members |
|-----------|--------------|------------------|------------------------|----------------|--------------------|----------------------|---------------------|--------------------------|-----------------------------|--------------------------|
| 2017-2018 | 1            | 9                | -8                     | 729            | 64                 | 24                   | 84                  | 901                      | 1,062                       | -161                     |
| 2018-2019 | 2            | 1                | 1                      | 749            | 98                 | 23                   | 4                   | 874                      | 915                         | -41                      |
| 2019-2020 | 1            | 1                | 0                      | 678            | 35                 | 26                   | 10                  | 749                      | 819                         | -70                      |
| 2020-2021 | 1            | 5                | -4                     | 656            | 40                 | 28                   | 11                  | 735                      | 775                         | -40                      |
| 2021-2022 | 2            | 2                | 0                      | 738            | 104                | 13                   | 9                   | 864                      | 809                         | 55                       |
| Average   | 1            | 4                | -2                     | 710            | 68                 | 23                   | 24                  | 825                      | 876                         | -51                      |